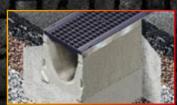

#### EASY INSTALLATION

The illuminated drainage systems can be specified as FASERFIX SUPER KS Channels and installed by any Civil or Landscaping contractor. The LED illumination elements come pre-installed in the gratings and are simply connected via a plug. The gratings are secured using our unique boltless locking system SIDE-LOCK.