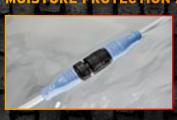

#### MOISTURE PROTECTION AND SECURITY

All connections for the LED illuminates are sealed and water tight so that no moisture can enter the system. The system is connected to an external power supply and utilises energy saving 12 volt electricity.