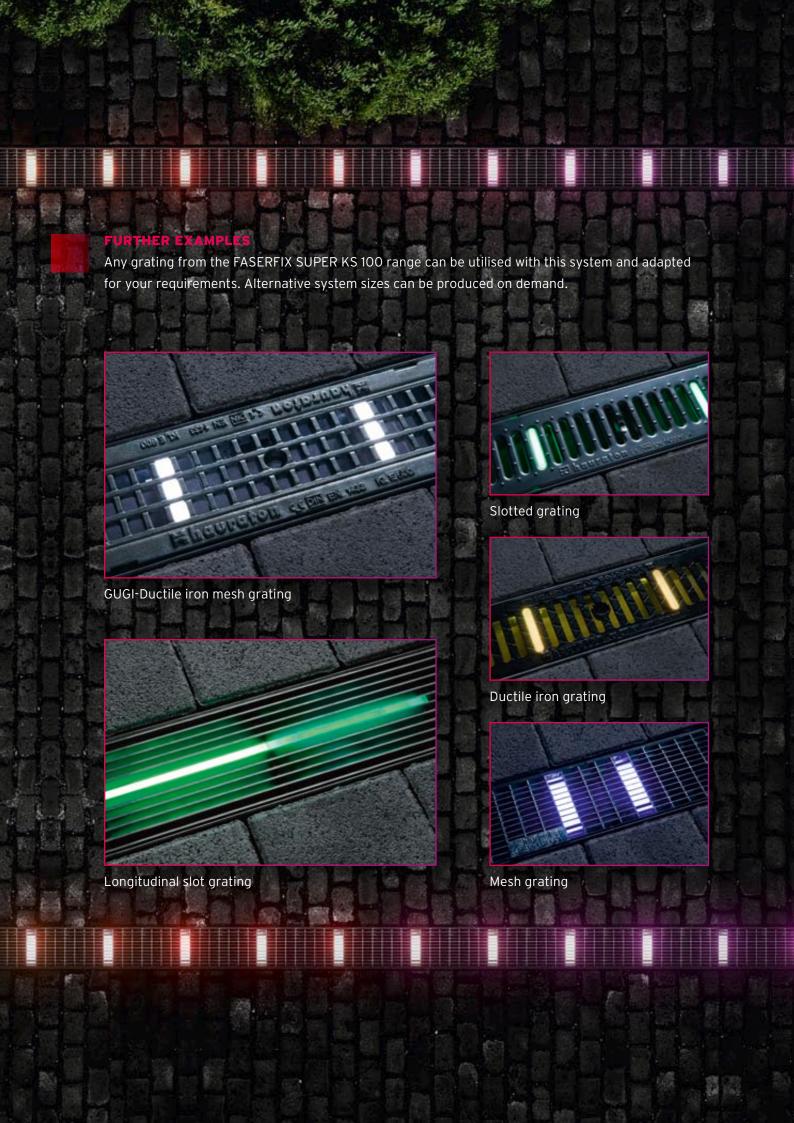

#### COMPATIBILITY

The illuminated drainage systems are compatible with all products and accessories from the FASERFIX SUPER KS 100 range.