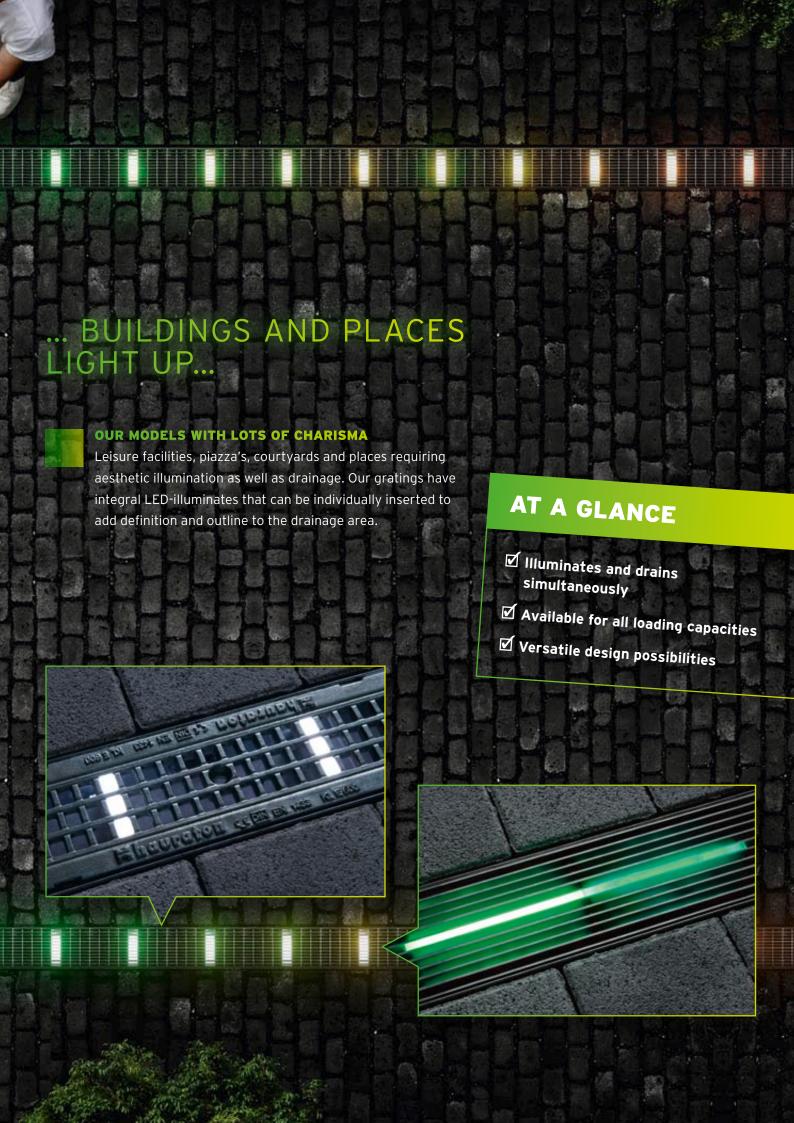

#### EASY INSTALLATION

The illuminated drainage systems can be specified as FASERFIX SUPER KS Channels and installed by any Civil or Landscaping contractor. The LED illumination elements come pre-installed in the gratings and are simply connected via a plug. The gratings are secured using our unique boltless locking system SIDE-LOCK.

#### MOISTURE PROTECTION AND SECURITY

All connections for the LED illuminates are sealed and water tight so that no moisture can enter the system. The system is connected to an external power supply and utilises energy saving 12 volt electricity.

#### COMPATIBILITY

The illuminated drainage systems are compatible with all products and accessories from the FASERFIX SUPER KS 100 range.