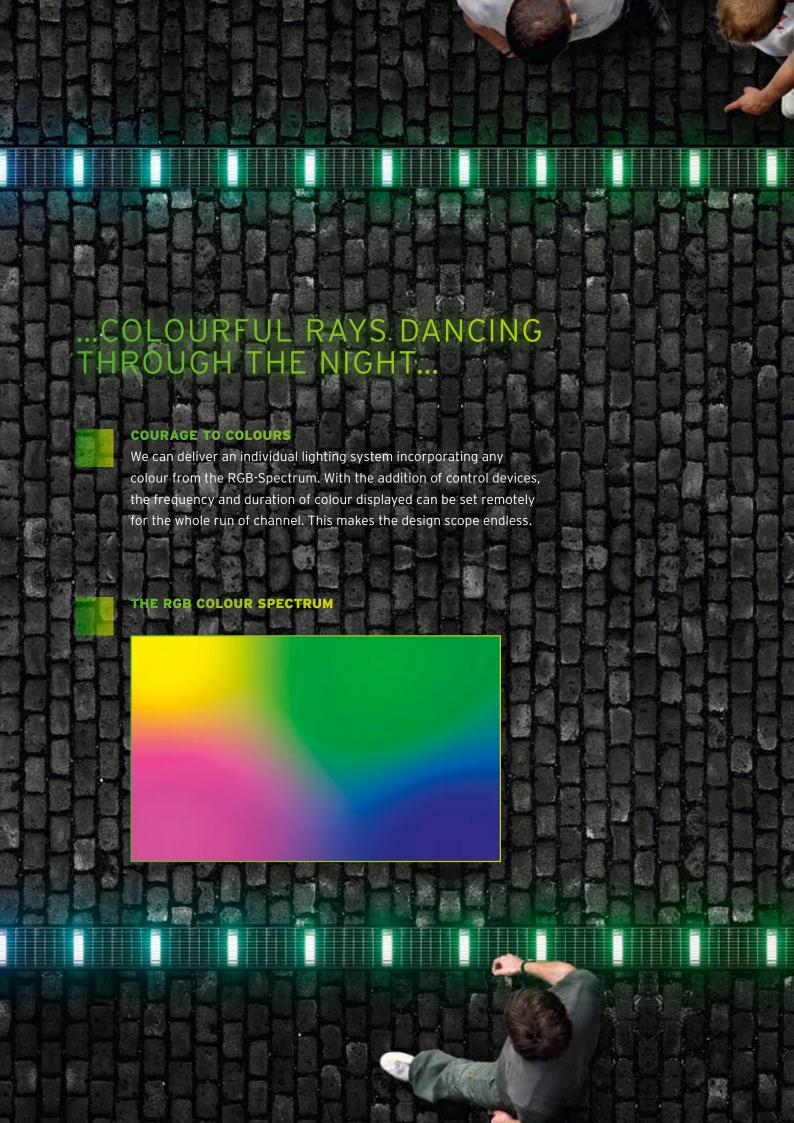

# WALK OF LIGHT

ILLUMINATED DRAINAGE CHANNELS FROM HAURATON











### ...AND EVERYTHING APPEARS IN A NEW LIGHT.

#### EASY INSTALLATION



The illuminated drainage systems can be specified as FASERFIX SUPER KS Channels and installed by any Civil or Landscaping contractor. The LED illumination elements come pre-installed in the gratings and are simply connected via a plug. The gratings are secured using our unique boltless locking system SIDE-LOCK.

Additional information for the locking system can be found in our Civils catalogue.

#### MOISTURE PROTECTION AND SECURITY



All connections for the LED illuminates are sealed and water tight so that no moisture can enter the system. The system is connected to an external power supply and utilises energy saving 12 volt electricity.

#### COMPATIBILITY

The illuminated drainage systems are compatible with al